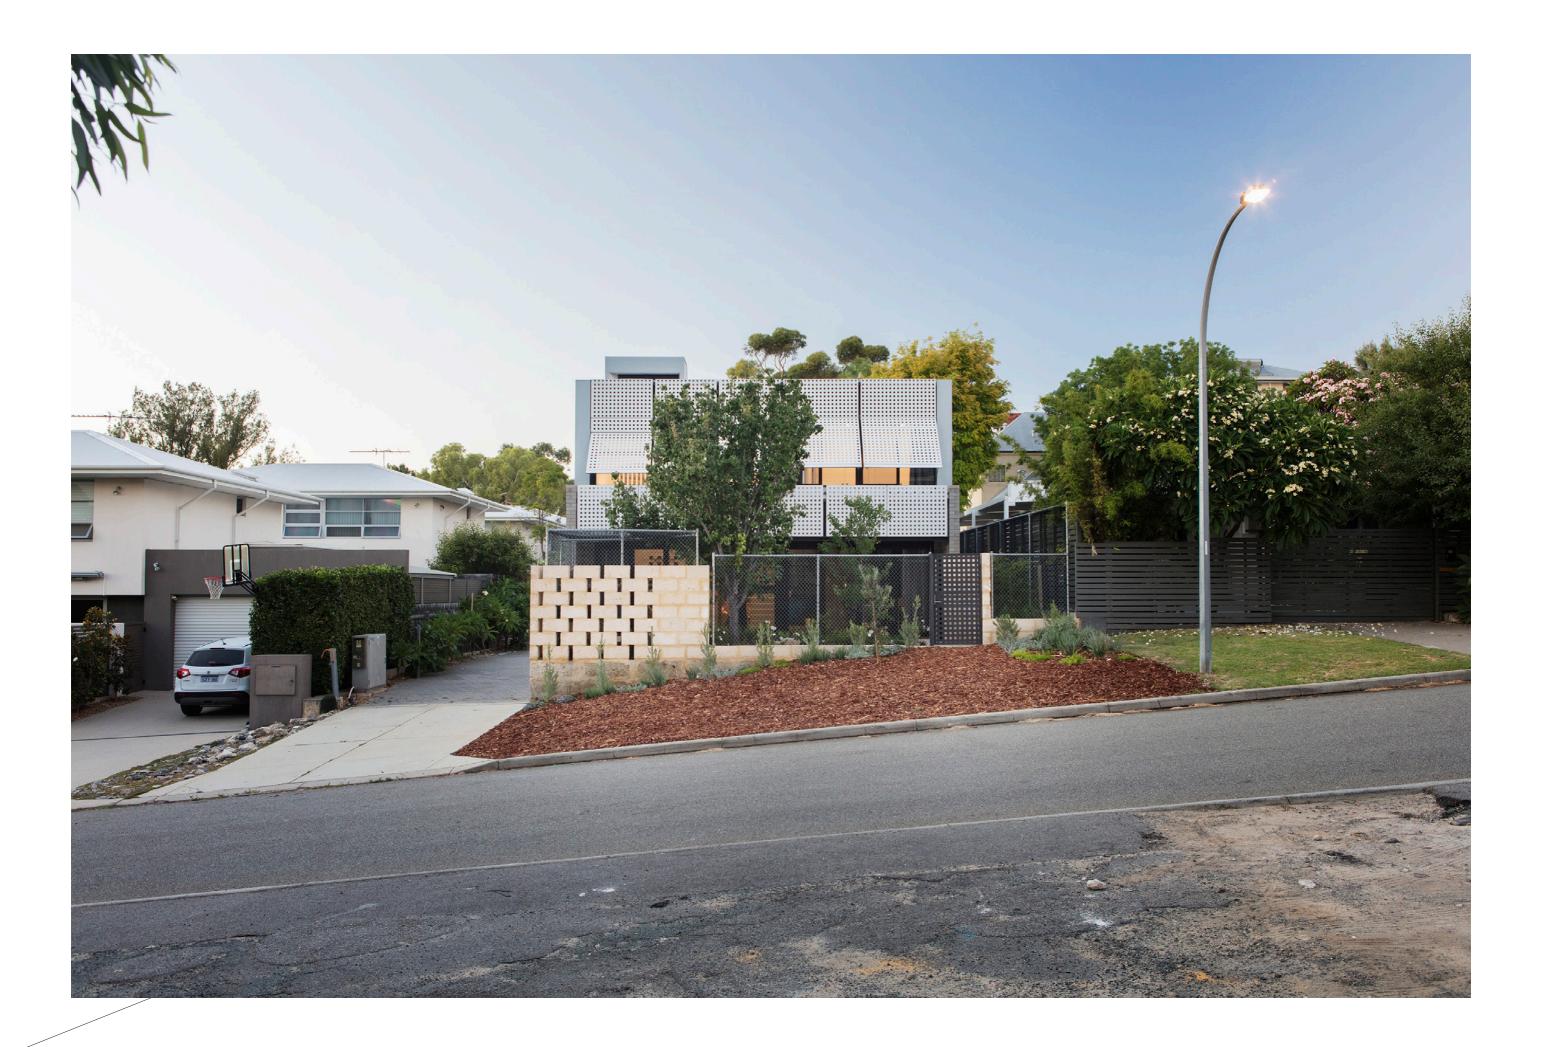

# **BLINCO STREET**

NEW HOUSE

## **BLINCO STREET**

**NEW HOUSE** 

#### 4. SCREEN

- Mediates light and surroundings
- Allows winter sun access
- Screens view to apartment opposite

#### 5. HEDGED YARD

- Privacy
- Backdrop
- Sanctuary
- Compliant

#### 6. HOME GATE

- Access to Fremantle
- Barefoot gate

SANCTUARY - Barefoot