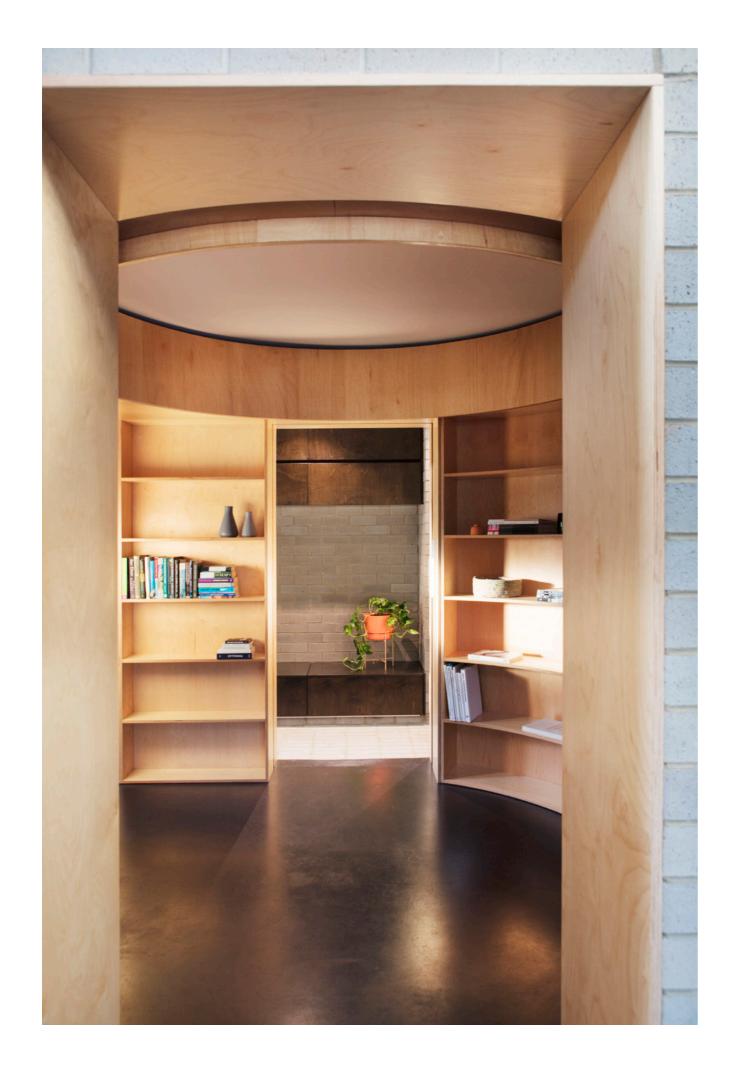

#### 2. FILTER

- Transition point between 2wks on / 2 wks off
- Re-orientation
- Ritual of re-setting from work to rest
- Reflection
- Spatial compression
- Services / functionality to support Rest

#### 3. SANCTUARY

- Living / dining
- Barefoot zone
- Double height volume
- Fluid connection to yard, yet introverted.