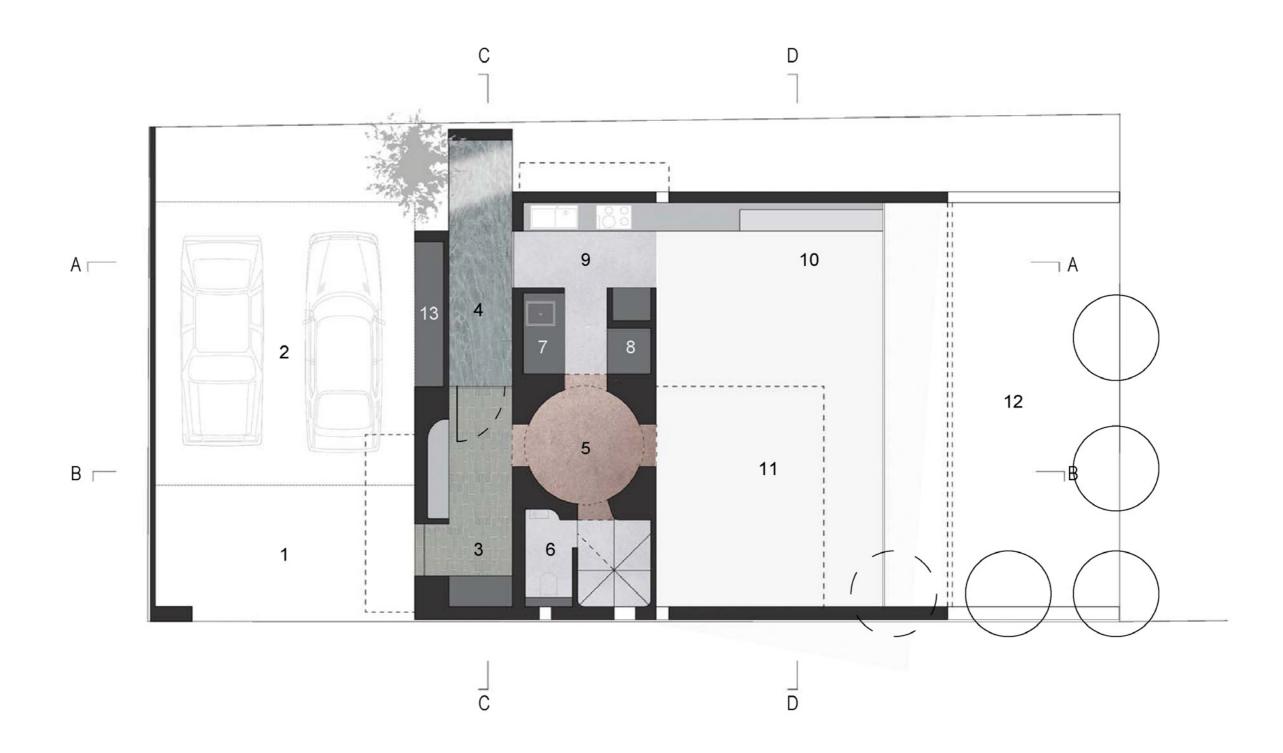

#### 1. ARRIVAL

- Public zone
- Taxi / car arrival from airport (part of 2 wks on)

#### 2. FILTER

- Transition point between 2wks on / 2 wks off
- Re-orientation
- Ritual of re-setting from work to rest
- Reflection
- Spatial compression
- Services / functionality to support Rest

#### 3. SANCTUARY

- Living / dining
- Barefoot zone
- Double height volume
- Fluid connection to yard, yet introverted.

#### 4. SCREEN

- Mediates light and surroundings
- Allows winter sun access
- Screens view to apartment opposite

#### 5. HEDGED YARD

- Privacy
- Backdrop
- Sanctuary
- Compliant

#### 6. HOME GATE

- Access to Fremantle
- Barefoot gate

SANCTUARY - Barefoot