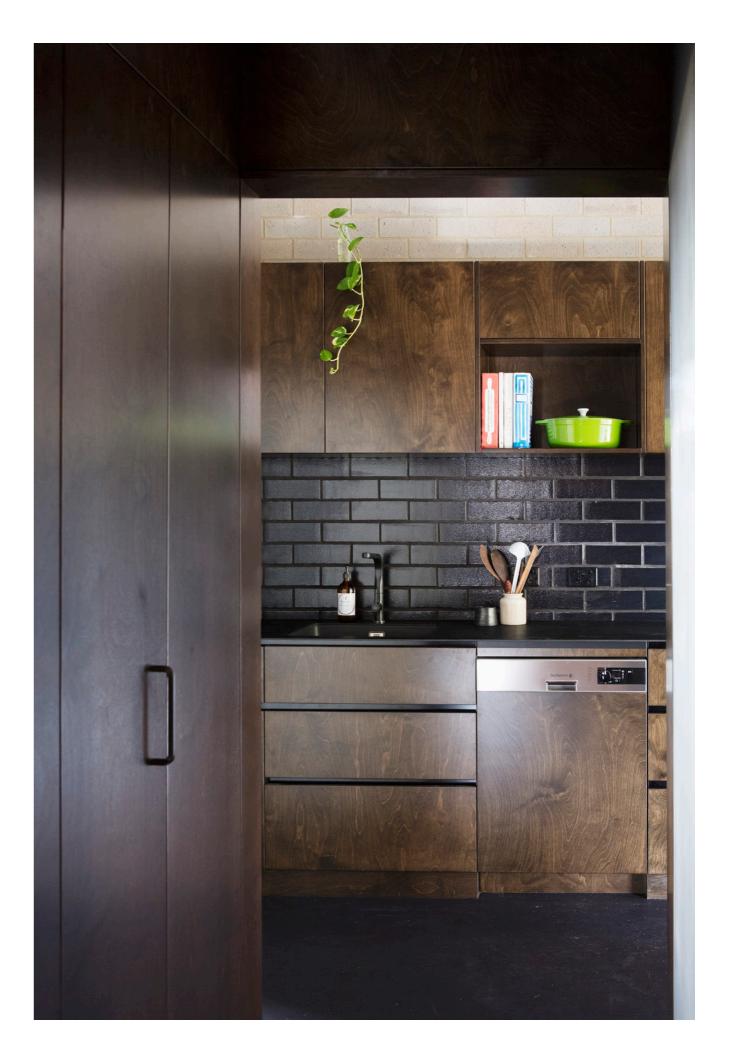

#### 3. SANCTUARY

- Living / dining
- Barefoot zone
- Double height volume
- Fluid connection to yard, yet introverted.