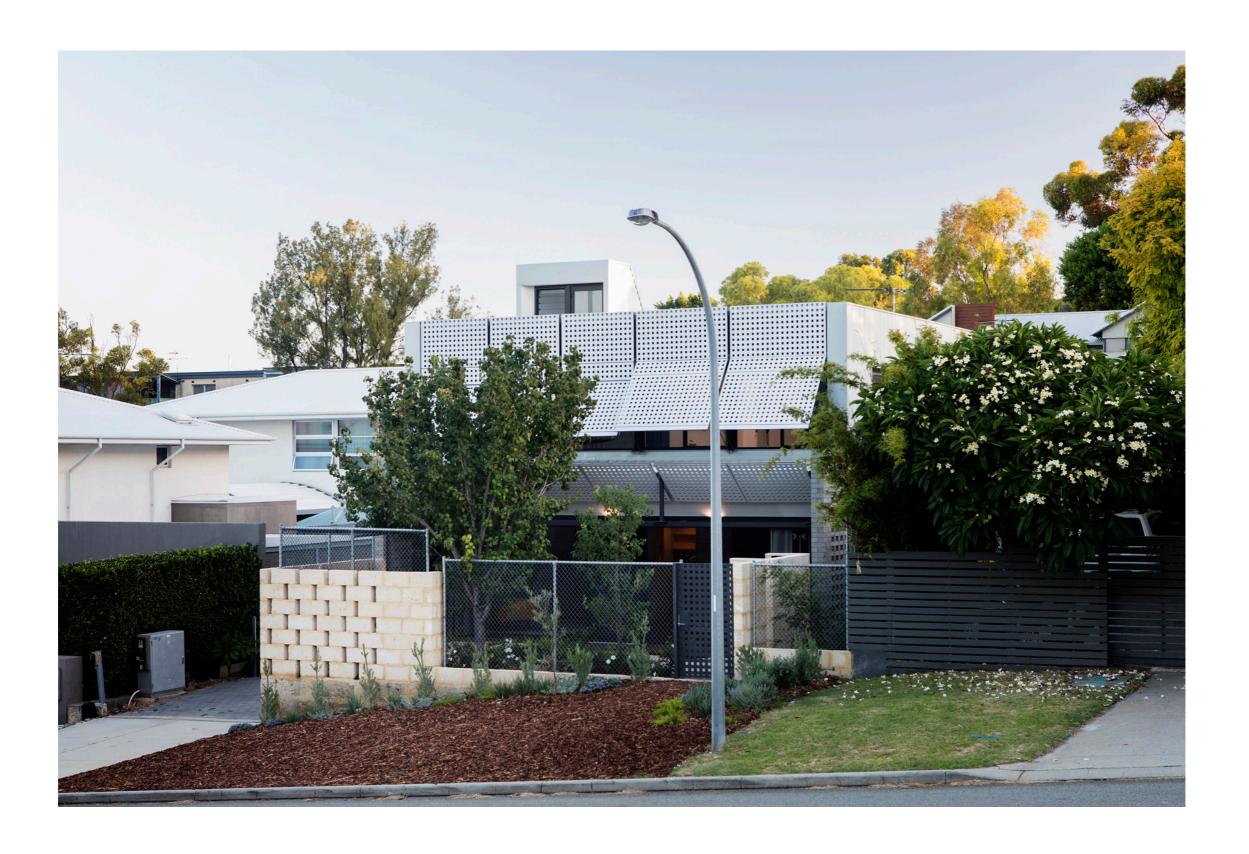

#### 3. SANCTUARY

- Living / dining
- Barefoot zone
- Double height volume
- Fluid connection to yard, yet introverted.

#### 4. SCREEN

- Mediates light and surroundings
- Allows winter sun access
- Screens view to apartment opposite

#### 5. HEDGED YARD

- Privacy
- Backdrop
- Sanctuary
- Compliant