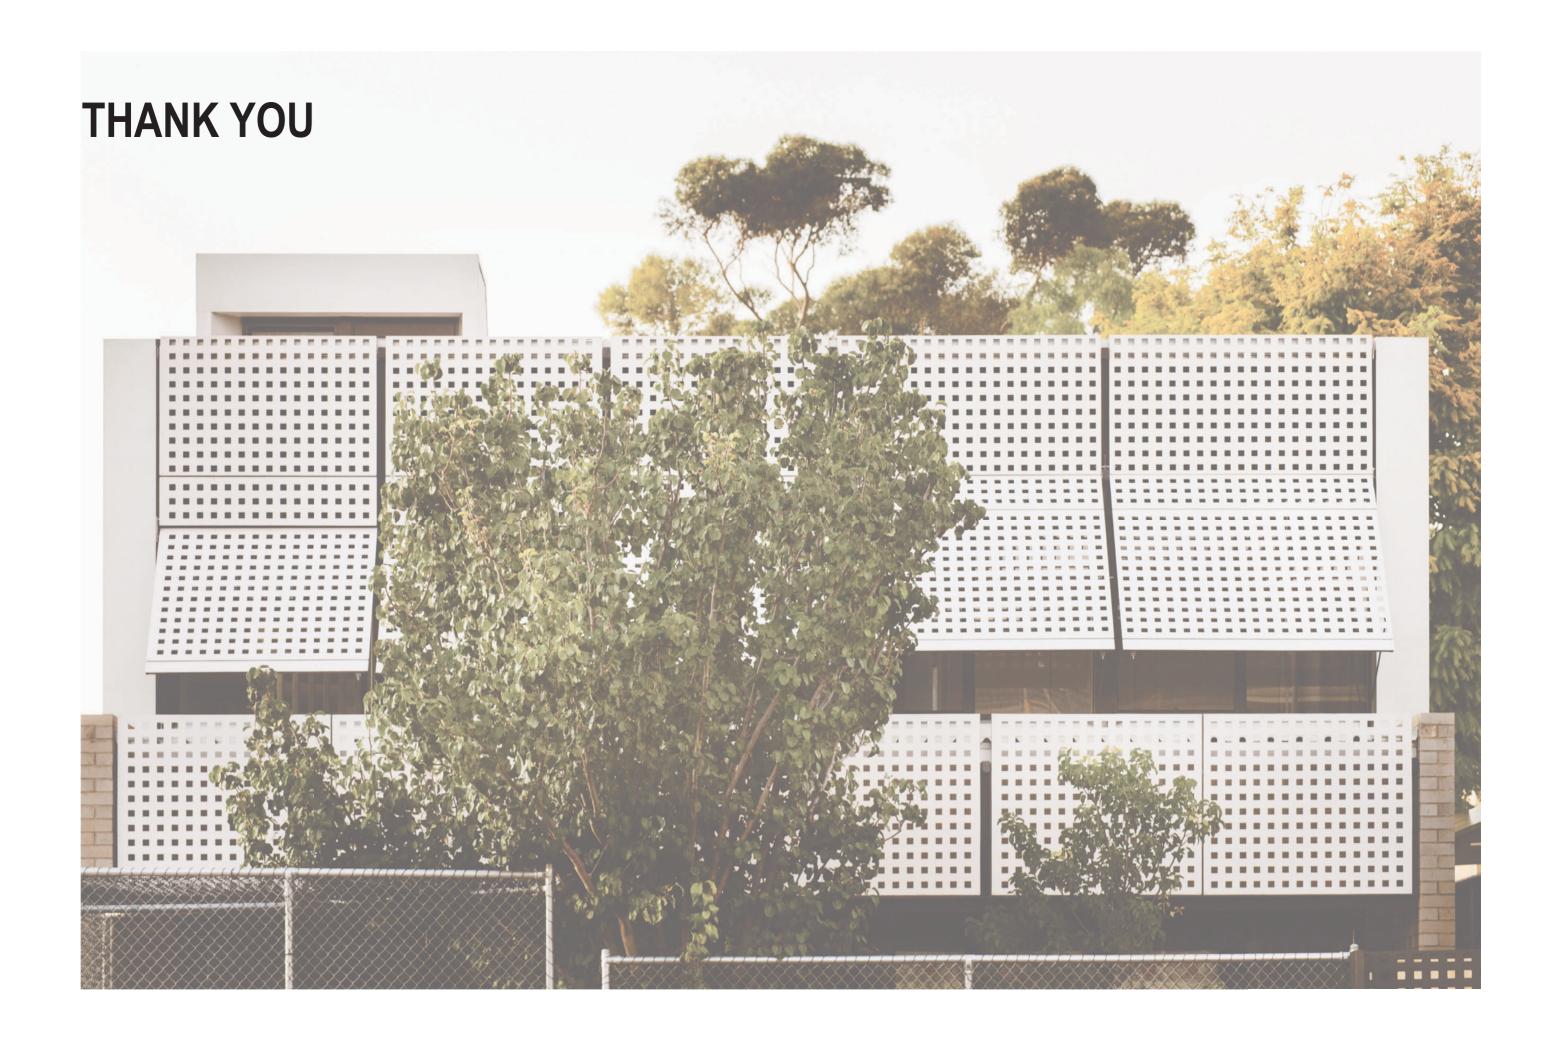

#### 4. SCREEN

- Mediates light and surroundings
- Allows winter sun access
- Screens view to apartment opposite

#### 5. HEDGED YARD

- Privacy
- Backdrop
- Sanctuary
- Compliant