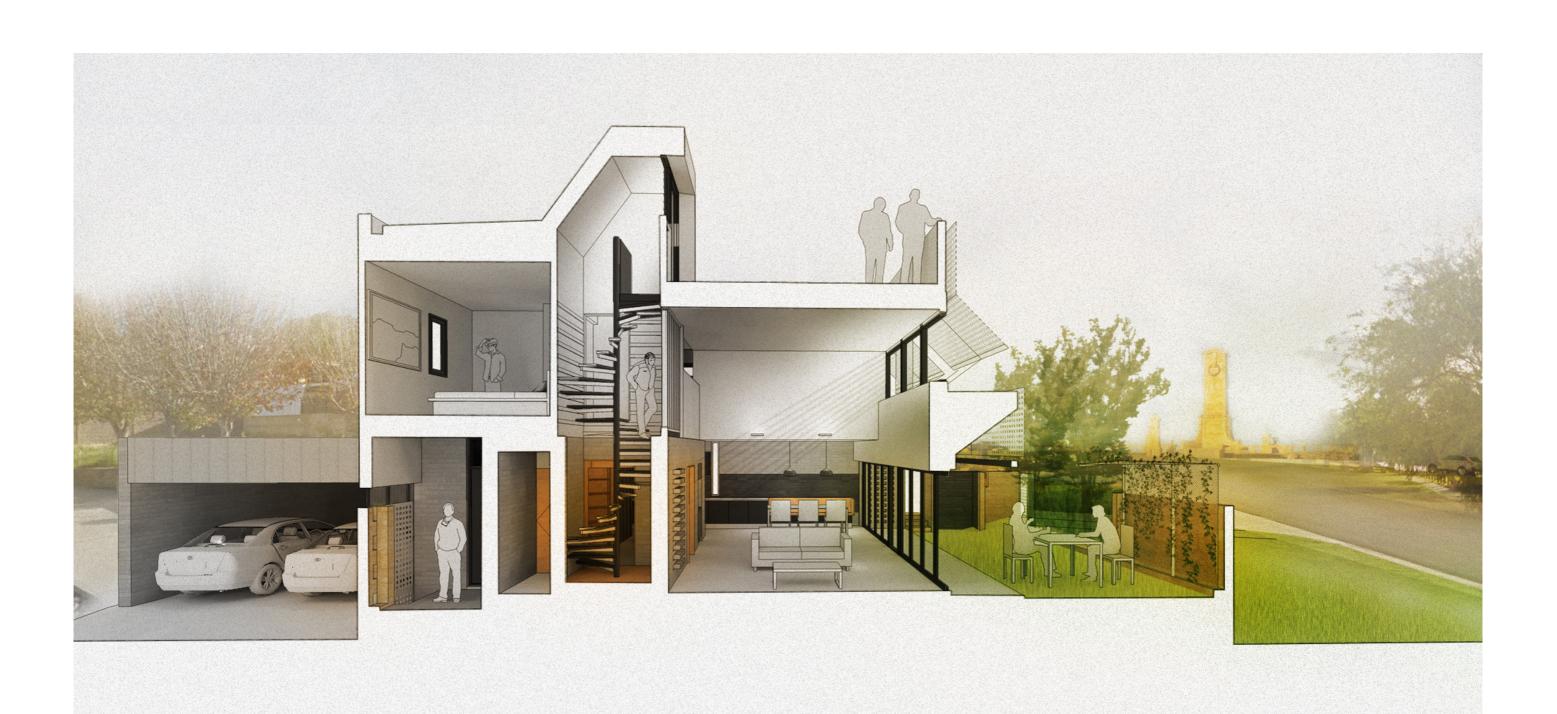

## THE ELEMENTS OF A HOME

#### 1. ARRIVAL

- Public zone
- Taxi / car arrival from airport (part of 2 wks on)

#### 2. FILTER

- Transition point between 2wks on / 2 wks off
- Re-orientation
- Ritual of re-setting from work to rest
- Reflection
- Spatial compression
- Services / functionality to support Rest

#### 3. SANCTUARY

- Living / dining
- Barefoot zone
- Double height volume
- Fluid connection to yard, yet introverted.

#### 4. SCREEN

- Mediates light and surroundings
- Allows winter sun access
- Screens view to apartment opposite

#### 5. HEDGED YARD

- Privacy
- Backdrop
- Sanctuary
- Compliant

#### 6. HOME GATE

- Access to Fremantle
- Barefoot gate

SANCTUARY - Barefoot