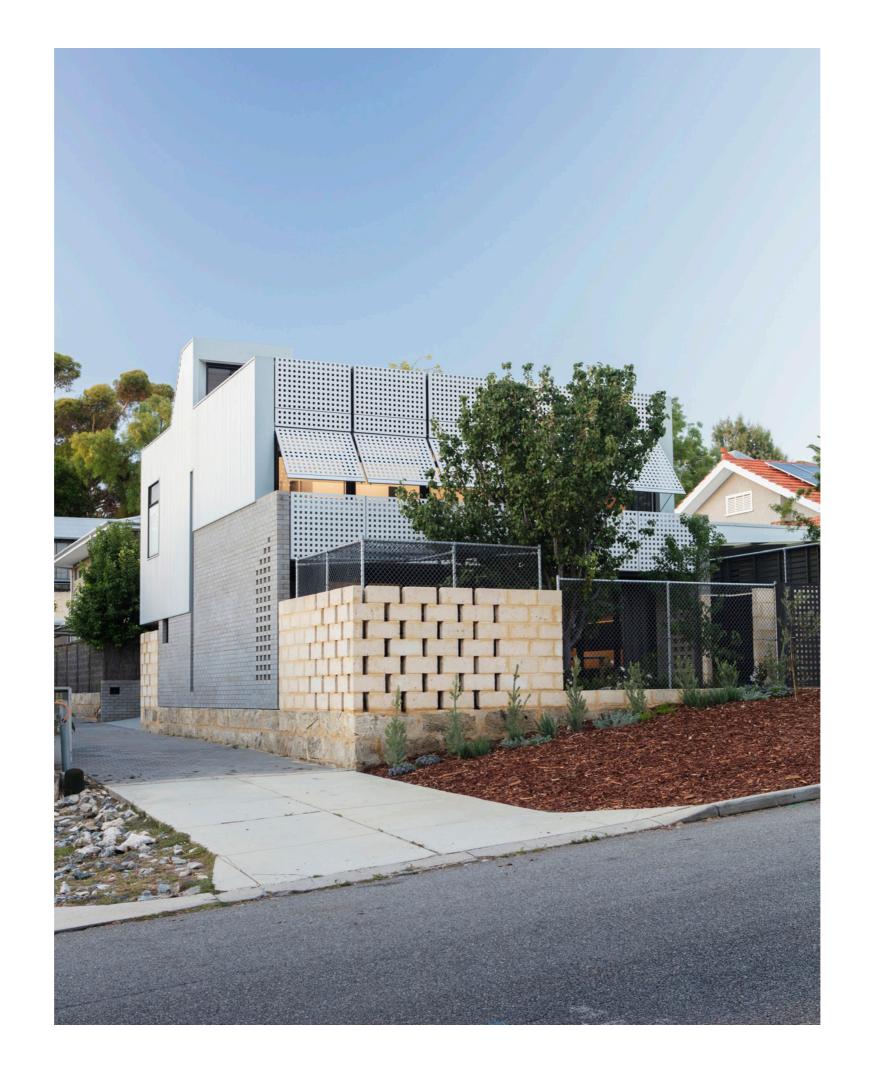

#### 4. SCREEN

- Mediates light and surroundings
- Allows winter sun access
- Screens view to apartment opposite

#### 5. HEDGED YARD

- Privacy
- Backdrop
- Sanctuary
- Compliant

#### 6. HOME GATE

- Access to Fremantle
- Barefoot gate

SANCTUARY - Barefoot