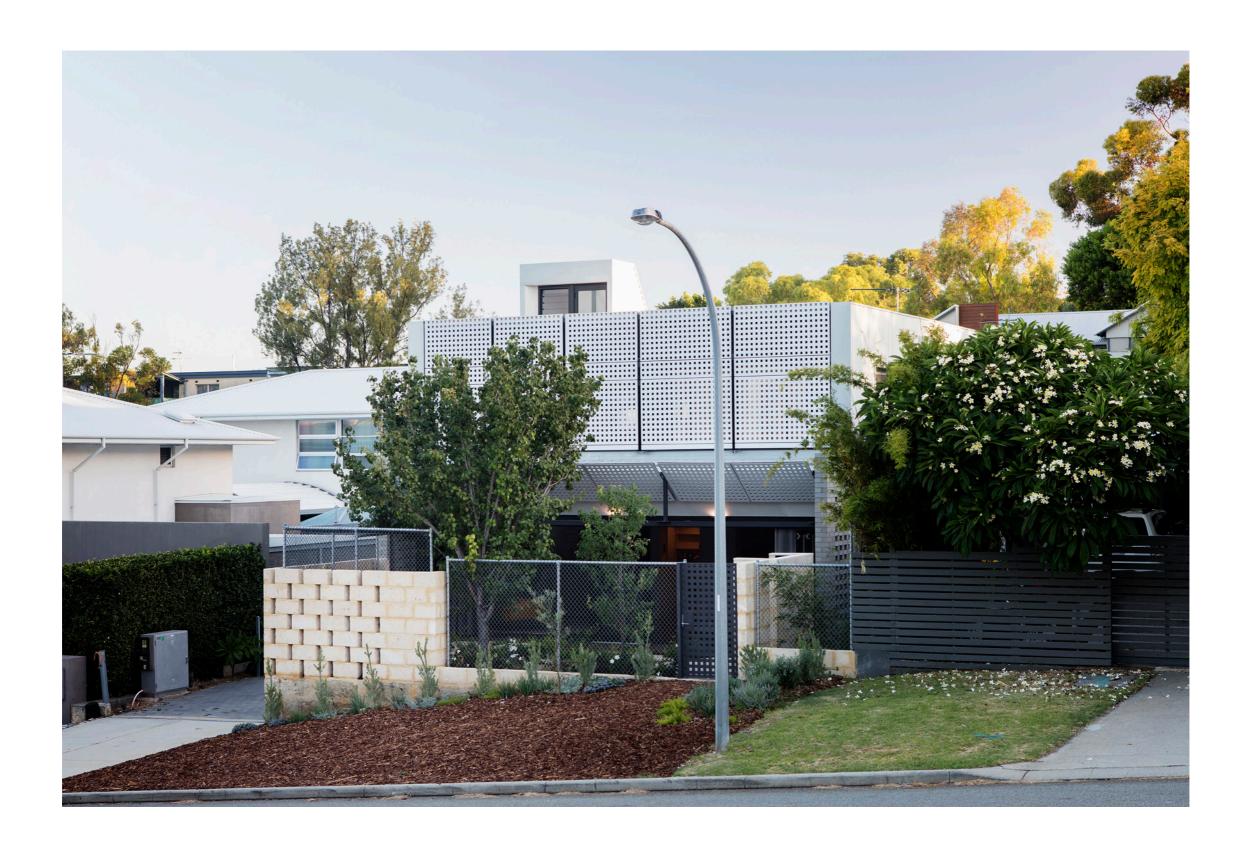

#### 3. SANCTUARY

- Living / dining
- Barefoot zone
- Double height volume
- Fluid connection to yard, yet introverted.

#### 4. SCREEN

- Mediates light and surroundings
- Allows winter sun access
- Screens view to apartment opposite

#### 5. HEDGED YARD

- Privacy
- Backdrop
- Sanctuary
- Compliant