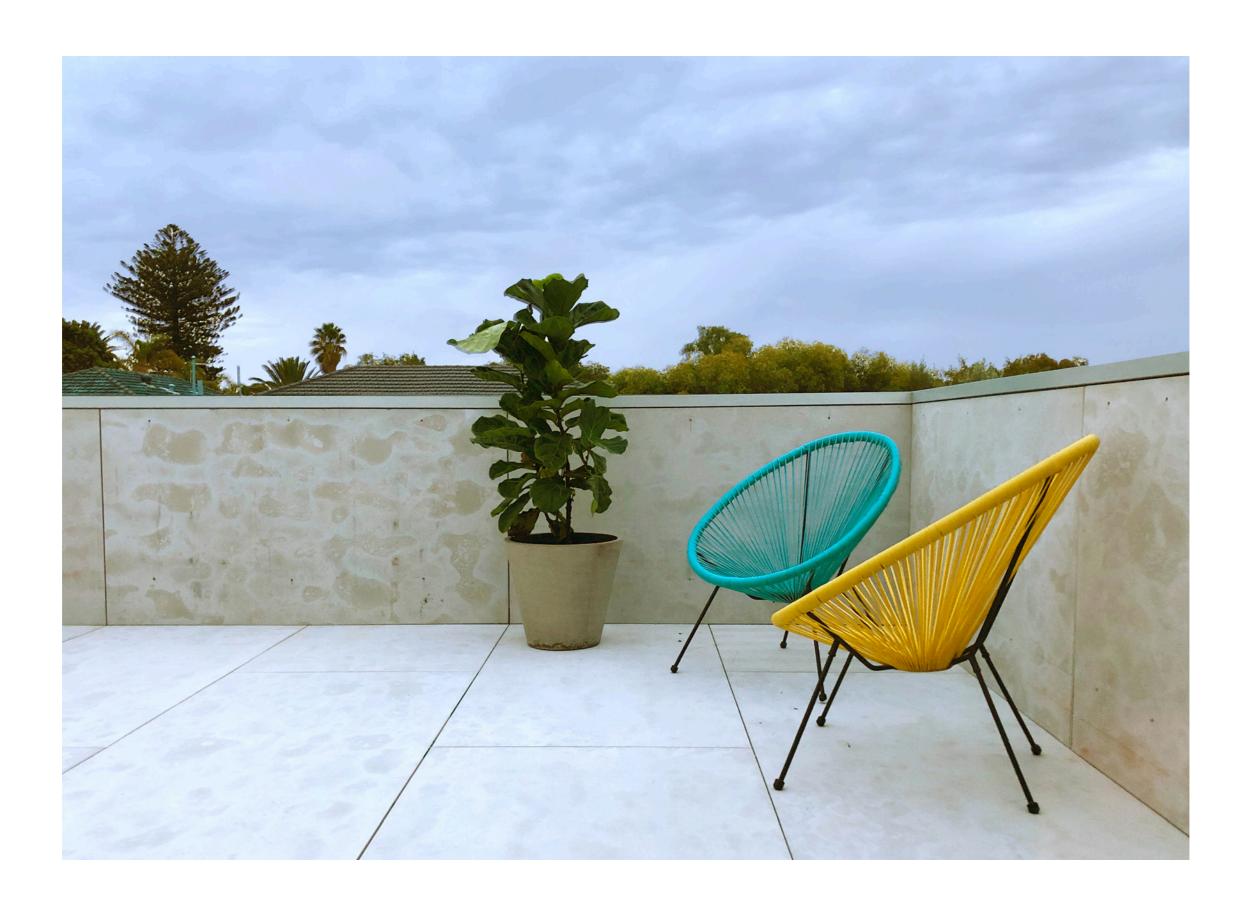

; FRIENDS; LAZY DAYS

DAN: A THINKER AND A DOER.





## THE ELEMENTS OF A HOME

#### 1. ARRIVAL

- Public zone
- Taxi / car arrival from airport (part of 2 wks on)

#### 2. FILTER

- Transition point between 2wks on / 2 wks off
- Re-orientation
- Ritual of re-setting from work to rest
- Reflection
- Spatial compression
- Services / functionality to support Rest

#### 3. SANCTUARY

- Living / dining
- Barefoot zone
- Double height volume
- Fluid connection to yard, yet introverted.

#### 4. SCREEN

- Mediates light and surroundings
- Allows winter sun access
- Screens view to apartment opposite

#### 5. HEDGED YARD

- Privacy
- Backdrop
- Sanctuary
- Compliant

#### 6. HOME GATE

- Access to Fremantle
- Barefoot gate



SANCTUARY - Barefoot