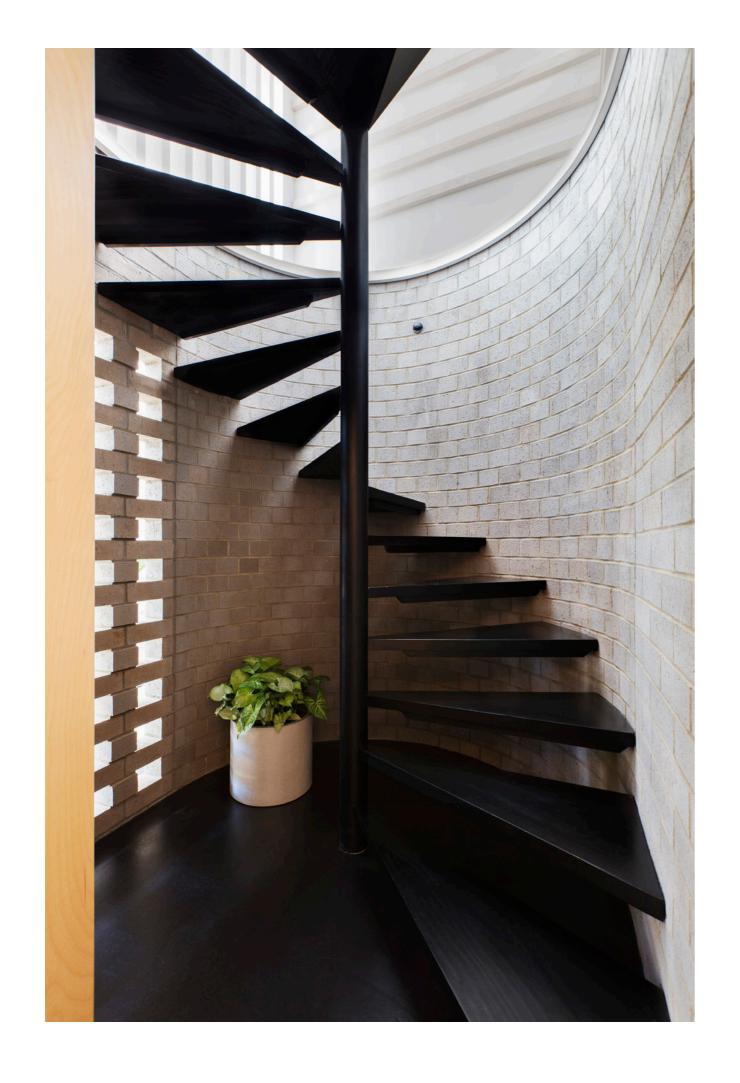

T' HOUSE; FRIENDS; LAZY DAYS

DAN: A THINKER AND A DOER.





## THE ELEMENTS OF A HOME

#### 1. ARRIVAL

- Public zone
- Taxi / car arrival from airport (part of 2 wks on)

#### 2. FILTER

- Transition point between 2wks on / 2 wks off
- Re-orientation
- Ritual of re-setting from work to rest
- Reflection
- Spatial compression
- Services / functionality to support Rest

#### 3. SANCTUARY

- Living / dining
- Barefoot zone
- Double height volume
- Fluid connection to yard, yet introverted.

#### 4. SCREEN

- Mediates light and surroundings
- Allows winter sun access
- Screens view to apartment opposite

#### 5. HEDGED YARD

- Privacy
- Backdrop
- Sanctuary
- Compliant

#### 6. HOME GATE

- Access to Fremantle
- Barefoot gate



SANCTUARY - Barefoot