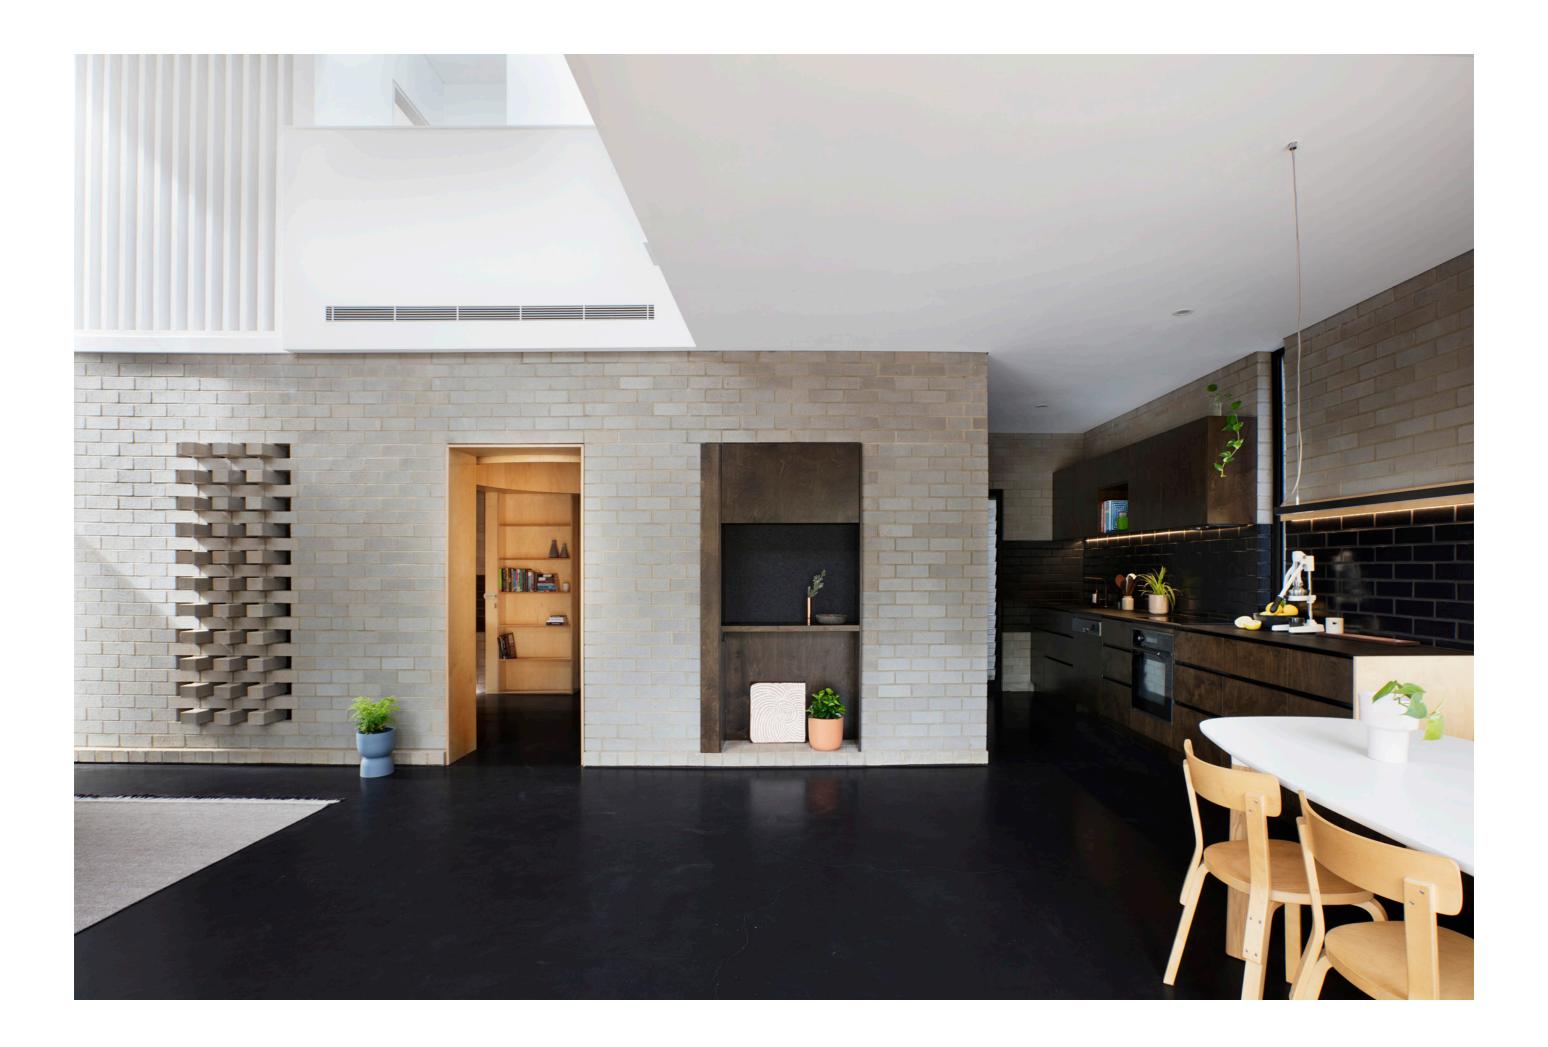

#### 3. SANCTUARY

- Living / dining
- Barefoot zone
- Double height volume
- Fluid connection to yard, yet introverted.