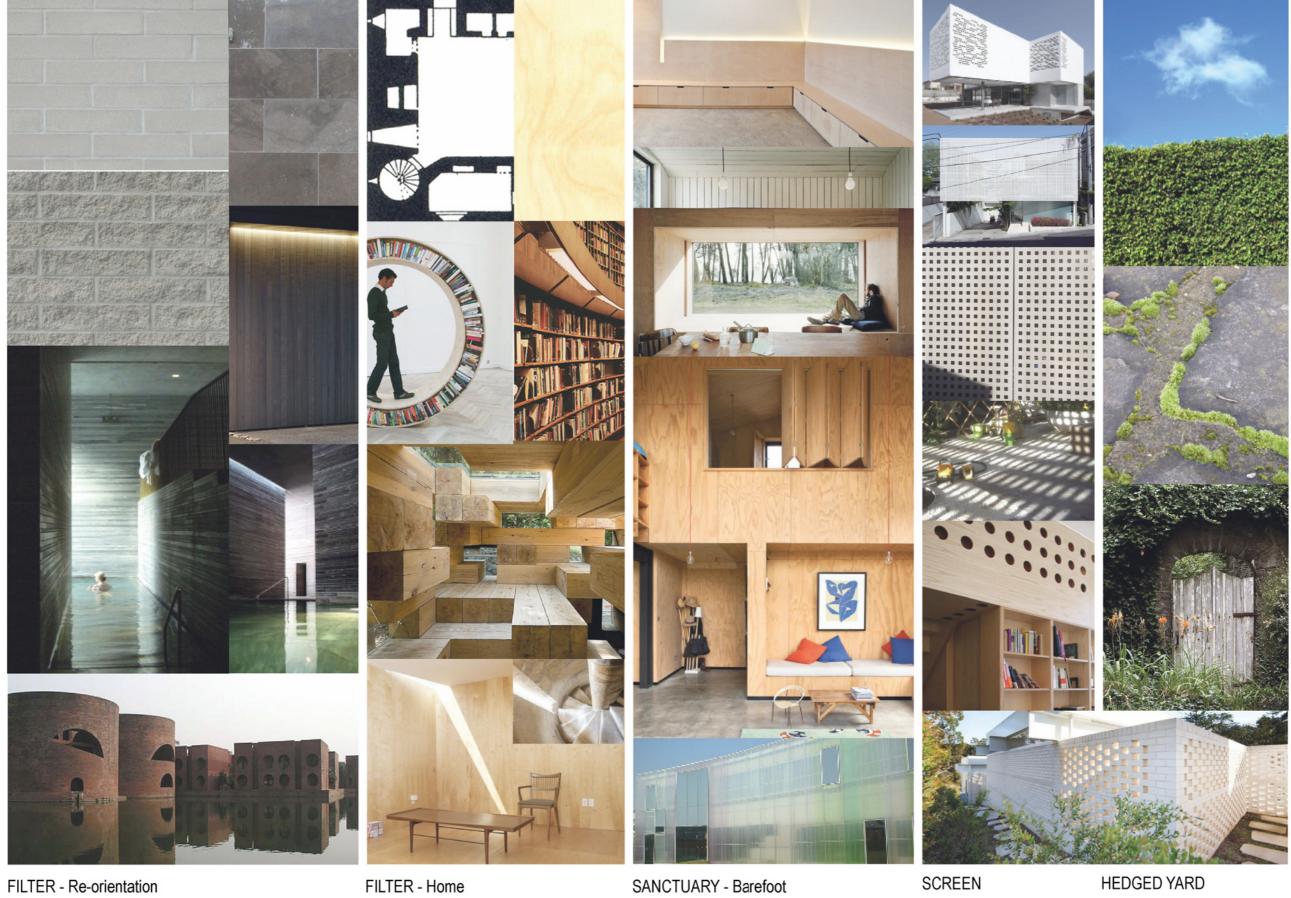

#### 2. FILTER

- Transition point between 2wks on / 2 wks off
- Re-orientation
- Ritual of re-setting from work to rest
- Reflection
- Spatial compression
- Services / functionality to support Rest

#### 3. SANCTUARY

- Living / dining
- Barefoot zone
- Double height volume
- Fluid connection to yard, yet introverted.

#### 4. SCREEN

- Mediates light and surroundings
- Allows winter sun access
- Screens view to apartment opposite

#### 5. HEDGED YARD

- Privacy
- Backdrop
- Sanctuary
- Compliant

#### 6. HOME GATE

- Access to Fremantle
- Barefoot gate

SANCTUARY - Barefoot