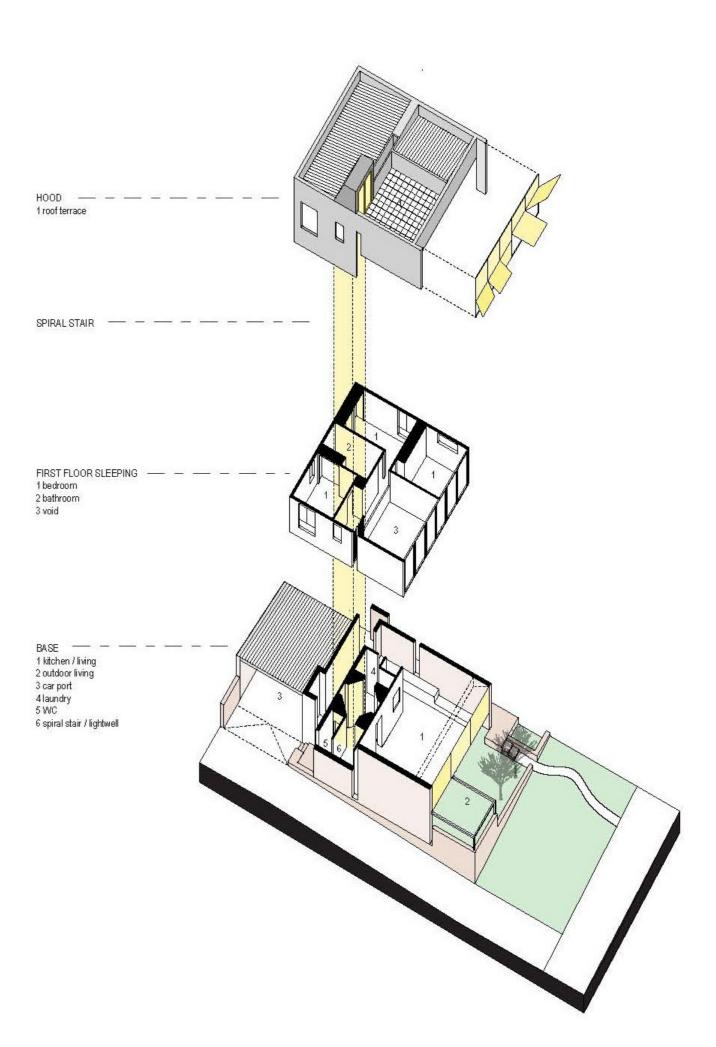

## THE ELEMENTS OF A HOME

#### 1. ARRIVAL

- Public zone
- Taxi / car arrival from airport (part of 2 wks on)

#### 2. FILTER

- Transition point between 2wks on / 2 wks off
- Re-orientation
- Ritual of re-setting from work to rest
- Reflection
- Spatial compression
- Services / functionality to support Rest

#### 3. SANCTUARY

- Living / dining
- Barefoot zone
- Double height volume
- Fluid connection to yard, yet introverted.

#### 4. SCREEN

- Mediates light and surroundings
- Allows winter sun access
- Screens view to apartment opposite

#### 5. HEDGED YARD

- Privacy
- Backdrop
- Sanctuary
- Compliant

#### 6. HOME GATE

- Access to Fremantle
- Barefoot gate

SANCTUARY - Barefoot