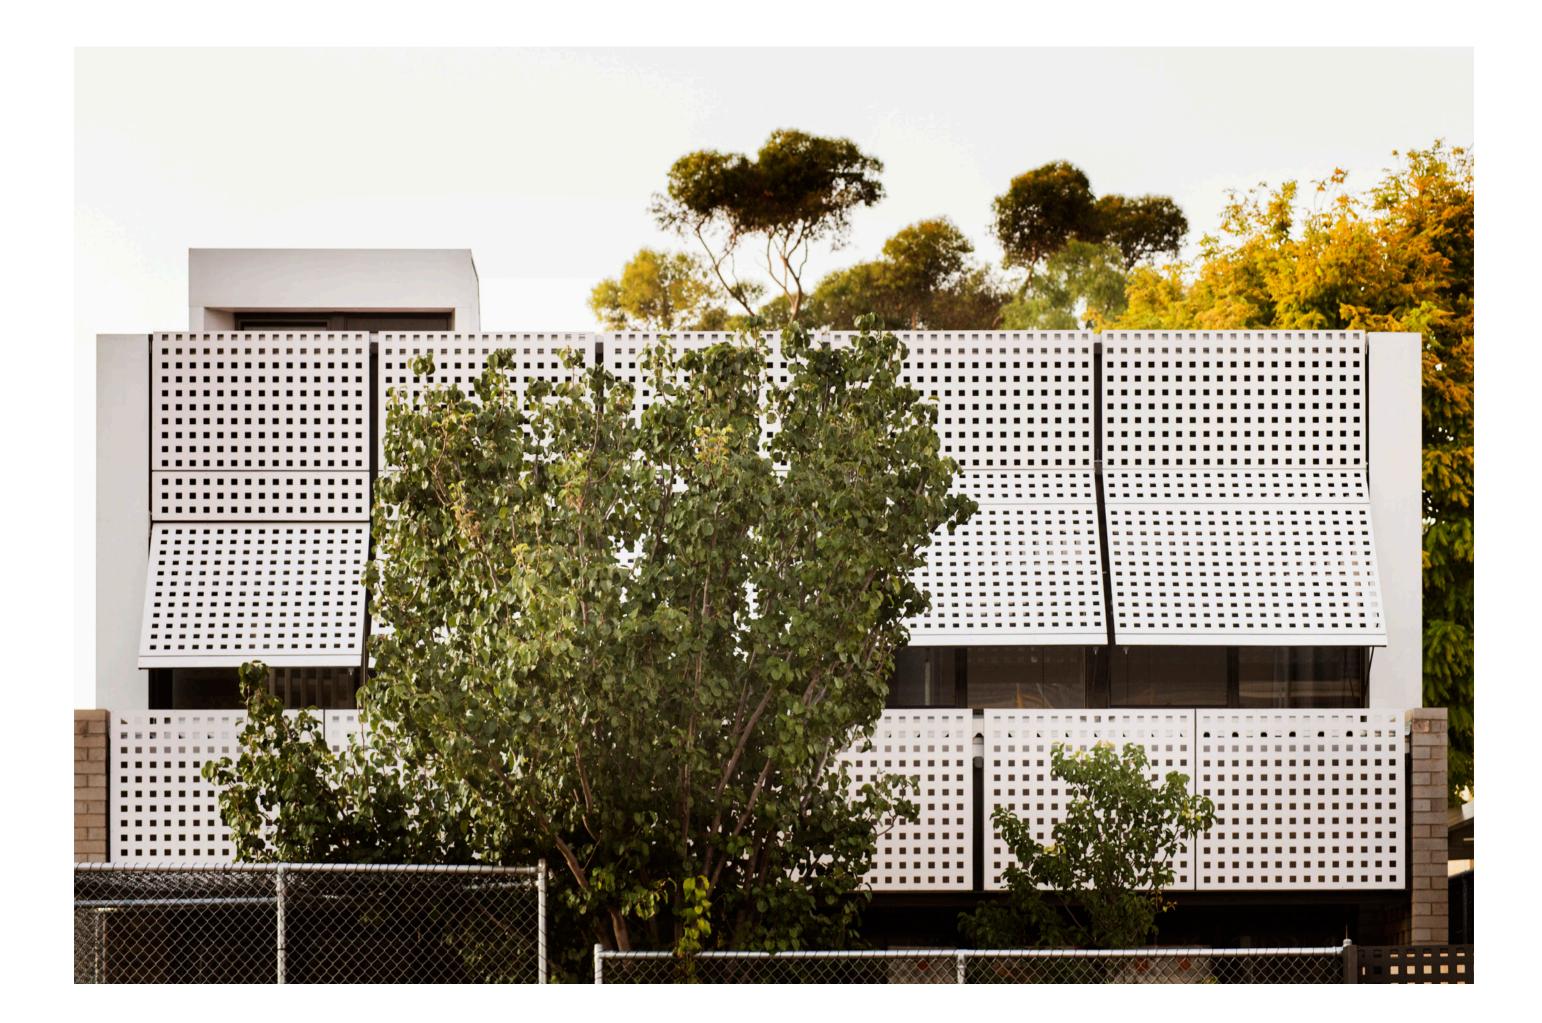

#### 4. SCREEN

- Mediates light and surroundings
- Allows winter sun access
- Screens view to apartment opposite