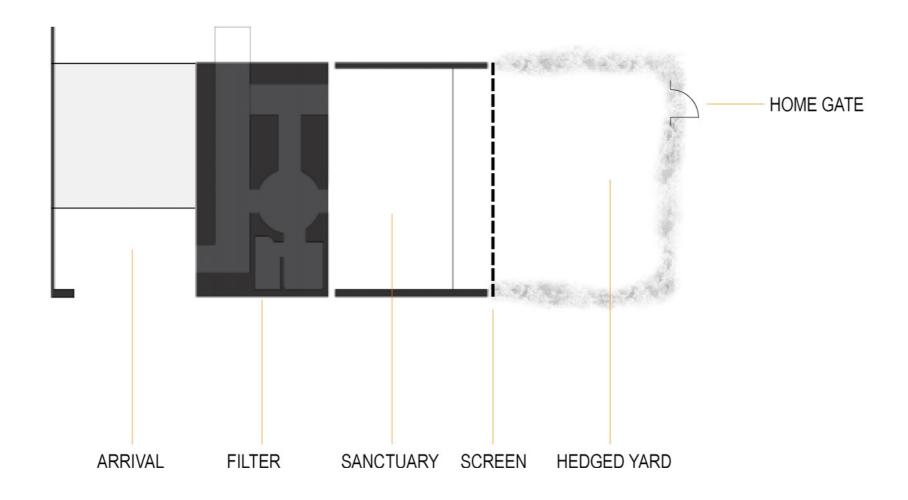

## THE ELEMENTS OF A HOME

#### 1. ARRIVAL

- Public zone
- Taxi / car arrival from airport (part of 2 wks on)

#### 2. FILTER

- Transition point between 2wks on / 2 wks off
- Re-orientation
- Ritual of re-setting from work to rest
- Reflection
- Spatial compression
- Services / functionality to support Rest

#### 3. SANCTUARY

- Living / dining
- Barefoot zone
- Double height volume
- Fluid connection to yard, yet introverted.

#### 4. SCREEN

- Mediates light and surroundings
- Allows winter sun access
- Screens view to apartment opposite

#### 5. HEDGED YARD

- Privacy
- Backdrop
- Sanctuary
- Compliant

#### 6. HOME GATE

- Access to Fremantle
- Barefoot gate

SANCTUARY - Barefoot