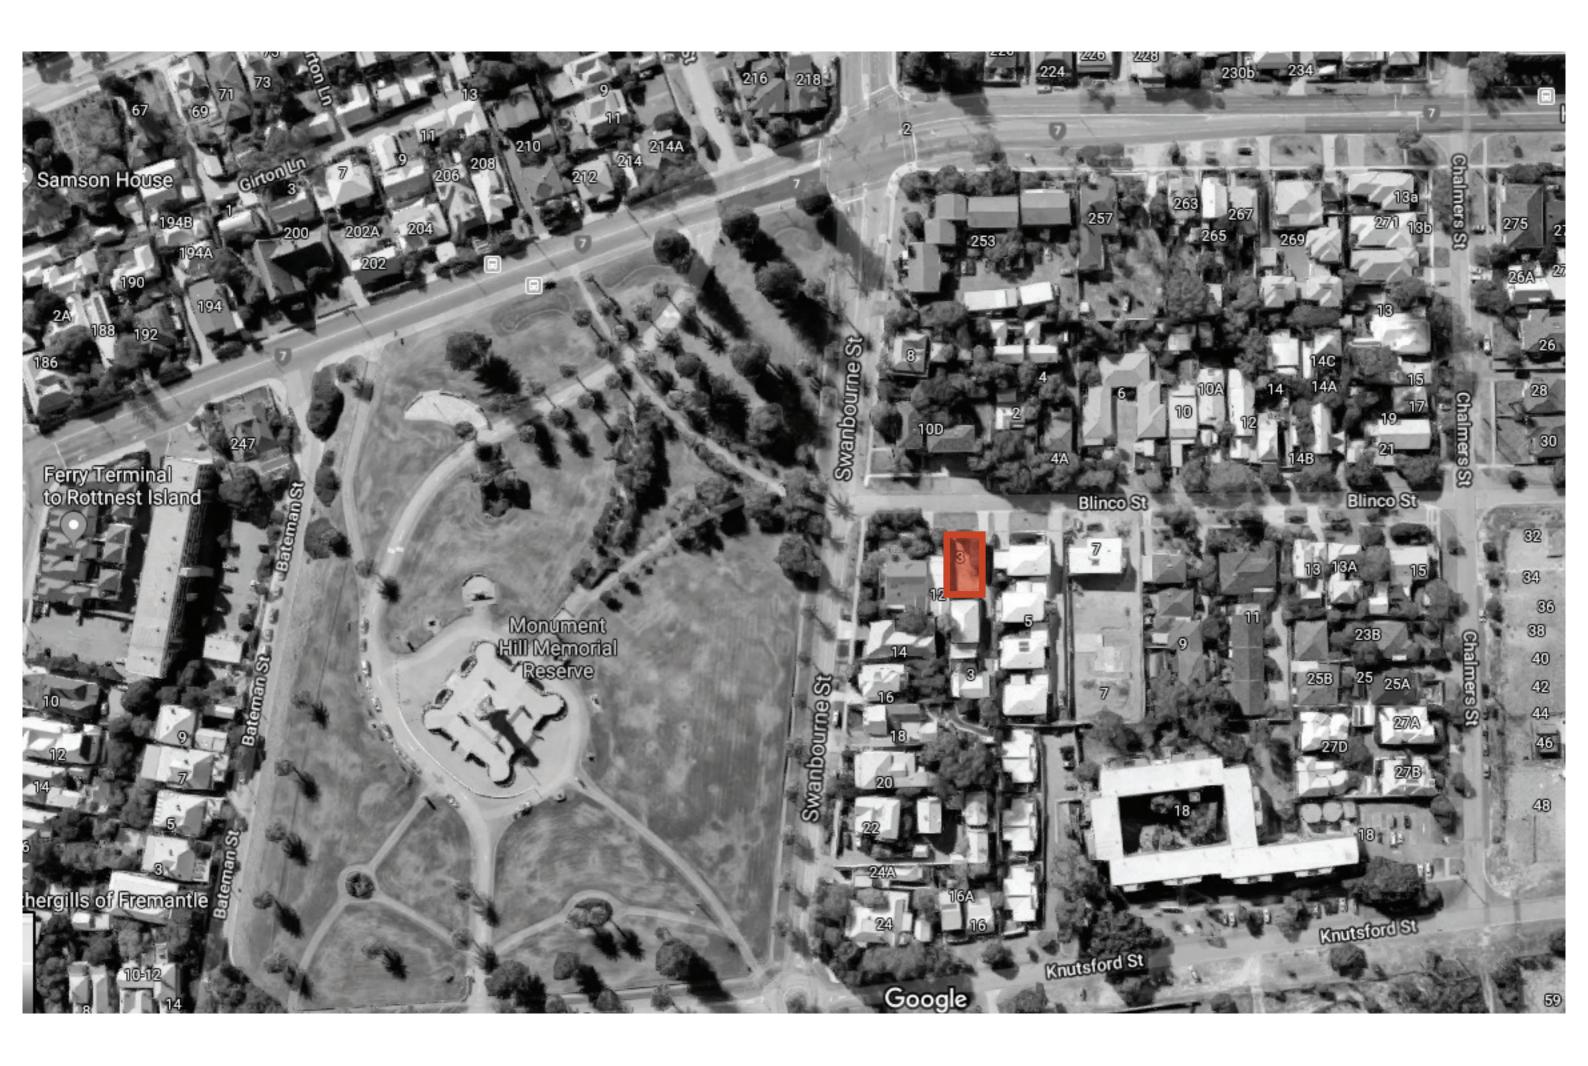

# **BLINCO STREET**

NEW HOUSE



## **BLINCO STREET**

**NEW HOUSE** 

### DAN MULCAHY

FIFO WORKER; EX-CARPENTER
LIVES IN MELBOURNE
FROM PERTH + PLANNING TO MOVE BACK
LOVES ARCHITECTURE

BRIEF: SANCTUARY FOR WEEKS OFF; LOW MAINTENANCE 'BARE-FOOT' HOUSE; FRIENDS; LAZY DAYS

DAN: A THINKER AND A DOER.





## THE ELEMENTS OF A HOME

#### 1. ARRIVAL

- Public zone
- Taxi / car arrival from airport (part of 2 wks on)

#### 2. FILTER

- Transition point between 2wks on / 2 wks off
- Re-orientation
- Ritual of re-setting from work to rest
- Reflection
- Spatial compression
- Services / functionality to support Rest

#### 3. SANCTUARY

- Living / dining
- Barefoot zone
- Double height volume
- Fluid connection to yard, yet introverted.

#### 4. SCREEN

- Mediates light and surroundings
- Allows winter sun access
- Screens view to apartment opposite

#### 5. HEDGED YARD

- Privacy
- Backdrop
- Sanctuary
- Compliant

#### 6. HOME GATE

- Access to Fremantle
- Barefoot gate



SANCTUARY - Barefoot