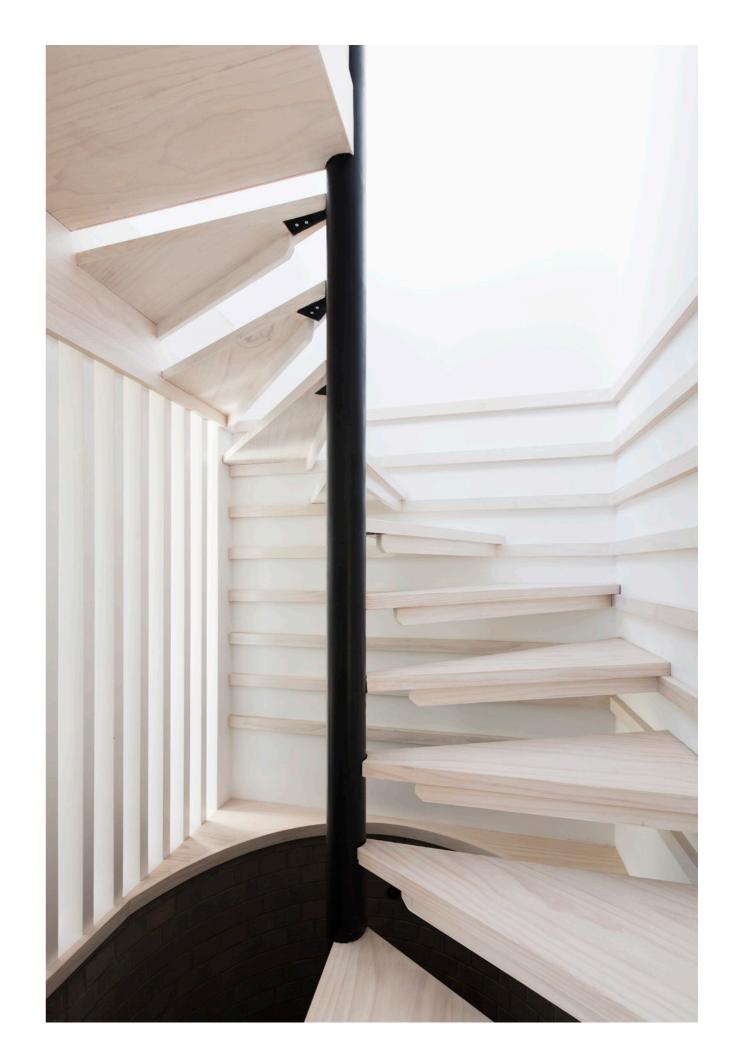

#### 3. SANCTUARY

- Living / dining
- Barefoot zone
- Double height volume
- Fluid connection to yard, yet introverted.