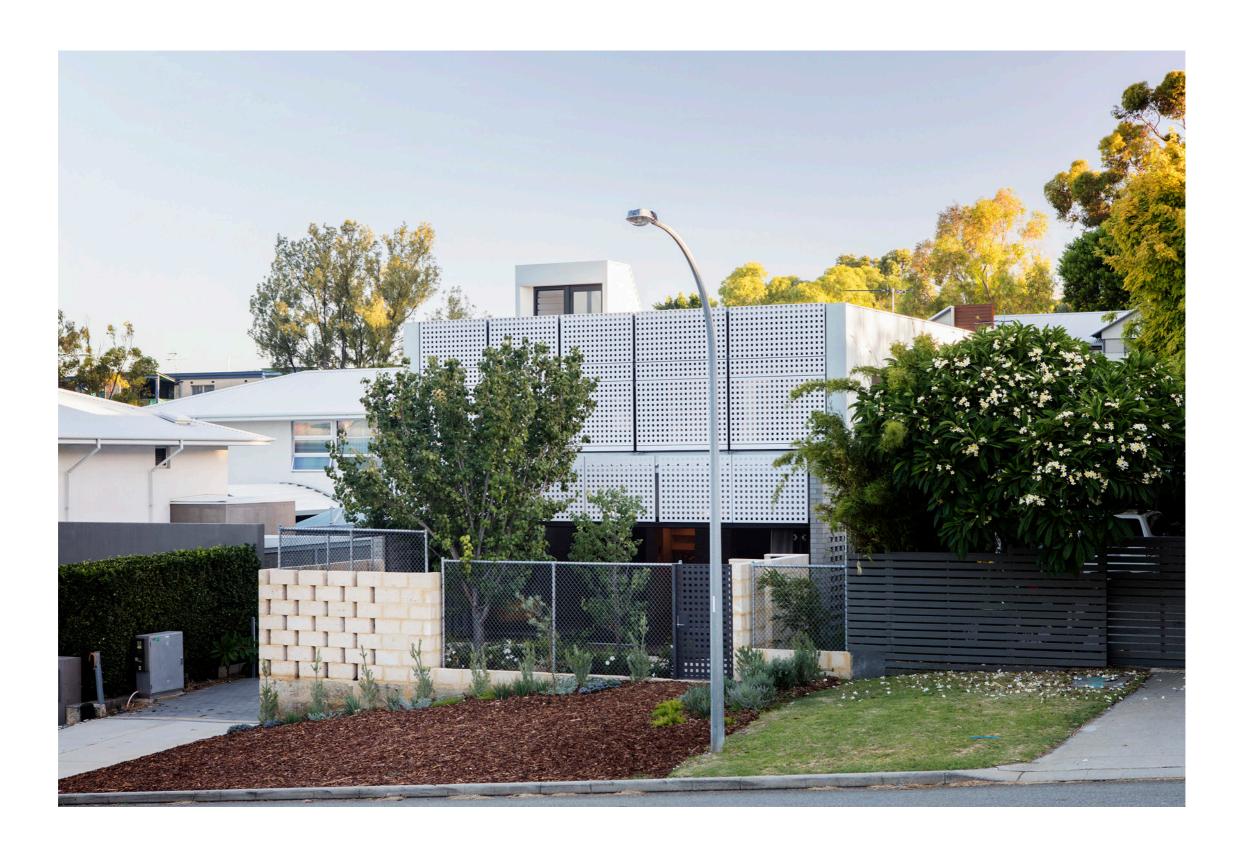

#### 3. SANCTUARY

- Living / dining
- Barefoot zone
- Double height volume
- Fluid connection to yard, yet introverted.

#### 4. SCREEN

- Mediates light and surroundings
- Allows winter sun access
- Screens view to apartment opposite

#### 5. HEDGED YARD

- Privacy
- Backdrop
- Sanctuary
- Compliant