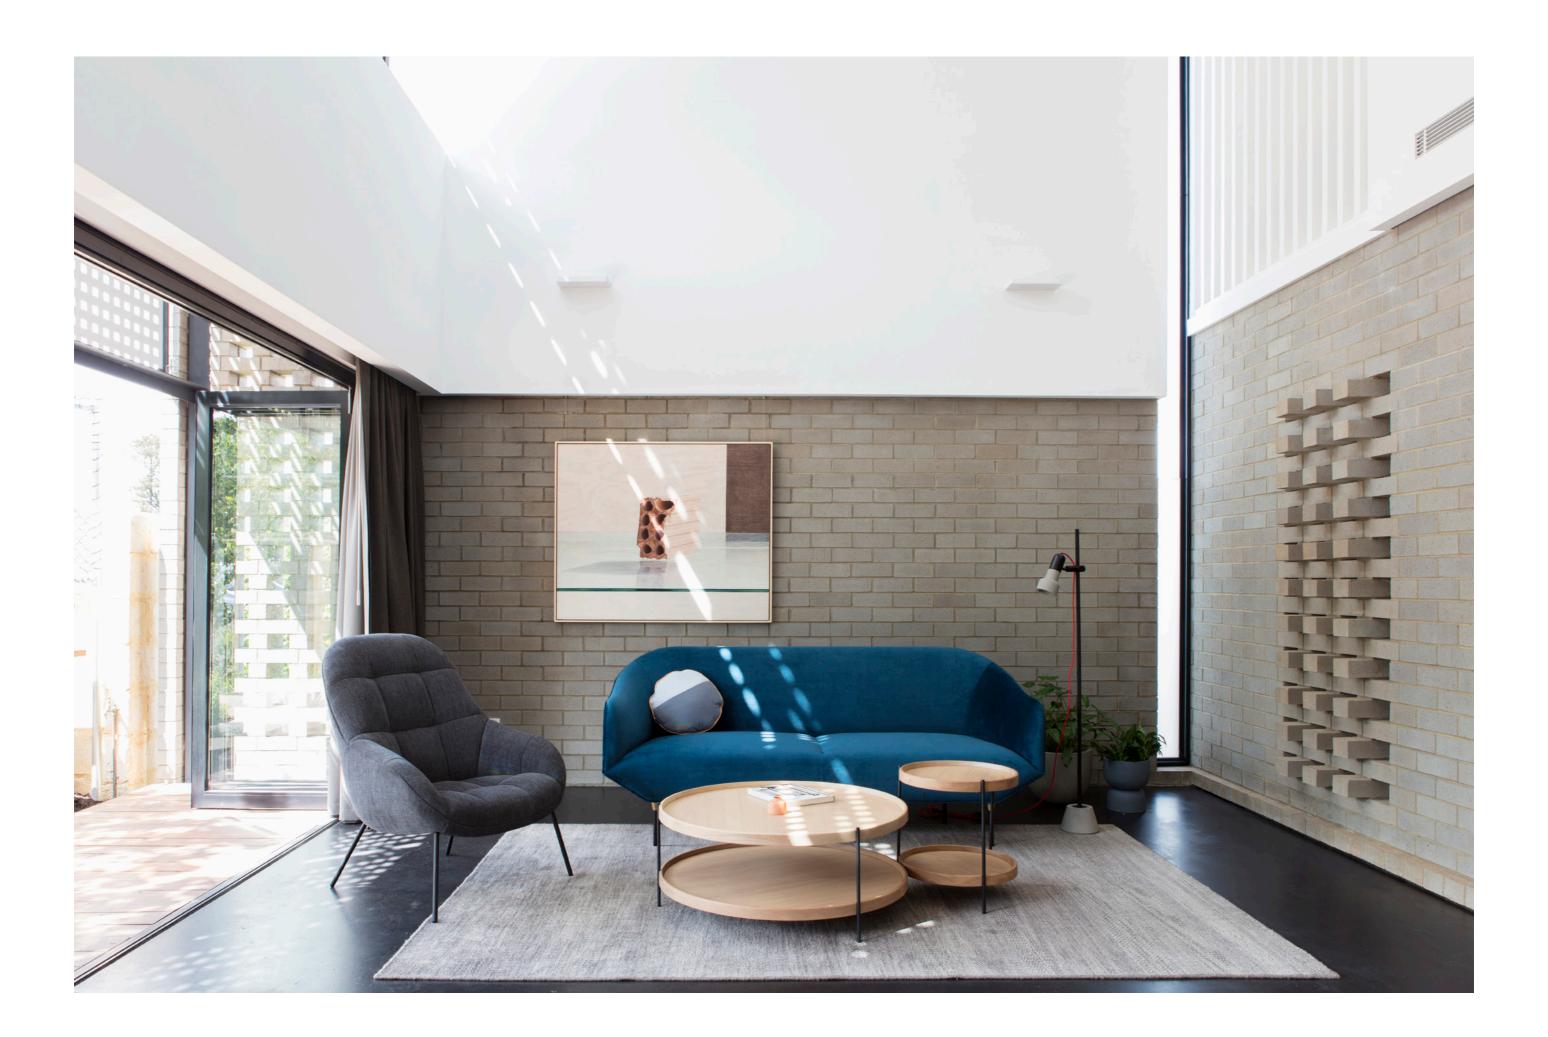

#### 3. SANCTUARY

- Living / dining
- Barefoot zone
- Double height volume
- Fluid connection to yard, yet introverted.

#### 6. HOME GATE

- Access to Fremantle
- Barefoot gate

SANCTUARY - Barefoot